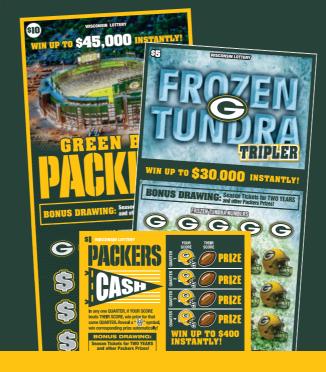

## 2019 LIMITED EDITION PACKERS SCRATCH TICKETS:

- Available at your local Wisconsin Lottery retailer.
- All <u>instant win</u> prizes in the scratch games are cash prizes.
- All non-winning Packers scratch tickets are eligible for the BONUS DRAWING
- Learn more about the 2019 Packers scratch tickets and the Packers Bonus Drawing at **wilottery.com**.

**2177 – \$1 PACKERS CASH** winning odds: \$1, 1:8; \$2, 1:13; \$4, 1:37; \$6, 1:101; \$12, 1:300; \$24, 1:300; \$100, 1:12,135; \$400, 1:216,000. Prizes = 59.0% of sales.

**2178** — **\$5 FROZEN TUNDRA TRIPLER** winning odds: \$5, 1:7; \$10, 1:19; \$15, 1:51; \$30, 1:43; \$60, 1:95; \$90, 1:728; \$300, 1:15,000; \$1,000, 1:32,000; \$30,000, 1:480,000. Prizes = 64.5% of sales.

**2179** — **\$10 GREEN BAY PACKERS** winning odds: \$10, 1:7; \$20, 1:19; \$40, 1:30; \$50, 1:30; \$100, 1:97; \$200, 1:12,000; \$1,000, 1:136,000; \$5,000, 1:204,000; \$45,000, 1:204,000. Prizes = 70.0% of sales.