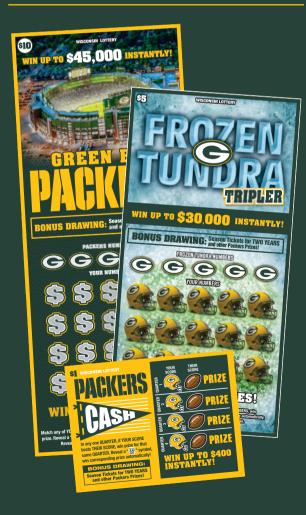

# INSTANT WIN CASH PRIZES PLUS A BONUS DRAWING FOR PACKERS PRIZES!

## 2019 LIMITED EDITION PACKERS SCRATCH TICKETS:

- Available at your local Wisconsin Lottery retailer.
- All <u>instant win</u> prizes in the scratch games are cash prizes.
- All non-winning Packers scratch tickets are eligible for the BONUS DRAWING
- Learn more about the 2019 Packers scratch tickets and the Packers Bonus Drawing at **wilottery.com**.

**2177 – \$1 PACKERS CASH** winning odds: \$1, 1:8; \$2, 1:13; \$4, 1:37; \$6, 1:101; \$12, 1:300; \$24, 1:300; \$100, 1:12,135; \$400, 1:216,000. Prizes = 59.0% of sales.

**2178** — **\$5 FROZEN TUNDRA TRIPLER** winning odds: \$5, 1:7; \$10, 1:19; \$15, 1:51; \$30, 1:43; \$60, 1:95; \$90, 1:728; \$300, 1:15,000; \$1,000, 1:32,000; \$30,000, 1:480,000. Prizes = 64.5% of sales.

**2179** — **\$10 GREEN BAY PACKERS** winning odds: \$10, 1:7; \$20, 1:19; \$40, 1:30; \$50, 1:30; \$100, 1:97; \$200, 1:12,000; \$1,000, 1:136,000; \$5,000, 1:204,000; \$45,000, 1:204,000. Prizes = 70.0% of sales.