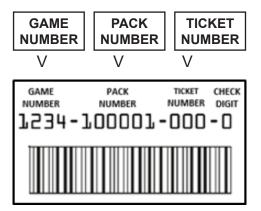

## Instructions for Instant Ticket Return Form

For Full Unopened Packs:

- 1. Enter the game number. SEE SAMPLE BELOW.
- 2. Enter the pack number. SEE SAMPLE BELOW.
- 3. Enter the game name.
- 4. Repeat steps 1-3 for every full unopened pack you wish to return.

Each line should include only a continuous, unbroken, attached string of tickets.

- 1. Enter the game number. SEE SAMPLE BELOW.
- 2. Enter the pack number. SEE SAMPLE BELOW.
- 3. Enter the game name.
- 4. Enter the lowest ticket number in the "From" column. SEE SAMPLE BELOW.
- 5. Enter the highest ticket number in the "To" column.
- 6. Repeat steps 1-5 for any other partial packs that you are returning.

## SAMPLE BAR CODE / BACK OF INSTANT TICKET