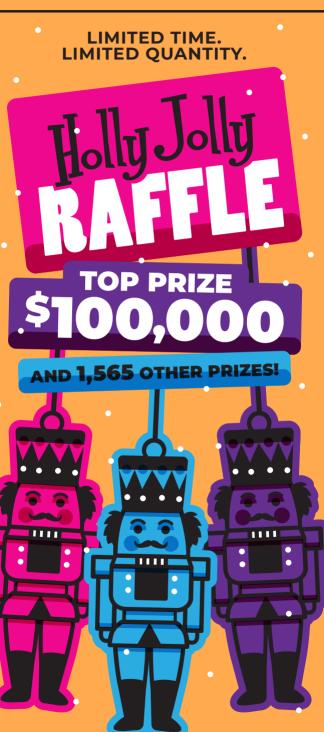

## HOLLY JOLLY RAFFLE

ON SALE OCT. 21

Top Prize \$100,000!

Limited Time Lotto Game.
Sales begin October 2I, 2022.
Limited Quantity. Only I25,000 tickets available.

## ODDS:

| Prize     | Winners | Odds      |
|-----------|---------|-----------|
| \$100,000 | 1       | 1:125,000 |
| \$1,000   | 65      | 1:1,924   |
| \$100     | 1,500   | 1:84      |

Prizes = 50.4% of sales. Odds based on I25,000 tickets sold. Game begins October 2I, 2022. Prizes not claimed within I80 days after drawing are forfeited. If you or someone you know has a gambling problem, call 800-GAMBLE-5 (800-426-2535) or text 850-888-HOPE.