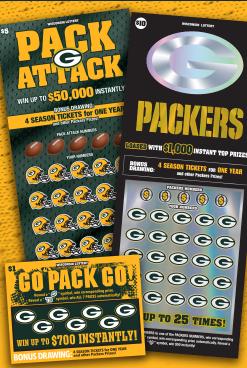

# **HOW TO QUALIFY & ENTER THE PACKERS BONUS DRAWING**

1 Collect at least five dollars (\$5) worth of non-winning Wisconsin Lottery 2024 Packers Limited Edition scratch tickets. Examples: – One (1) ten dollar (\$10) PACKERS ticket – One (1) five dollar (\$5) PACK ATTACK ticket

– Five (5) one dollar (\$1) GO PACK GO tickets

2 On at least one ticket back, place your full name, address, phone number, and signature. Each entry must clearly state one (1) person's name and address.

#### **2024 LIMITED EDITION PACKERS SCRATCH TICKETS:**

- Available at your local Wisconsin Lottery retailer.
- All instant win prizes in the scratch games are cash prizes.
- All non-winning Packers scratch tickets are eligible for the BONUS DRAWING.
- Learn more about the 2024 Packers scratch tickets and the Packers Bonus Drawing at wilottery.com.

Winning odds - \$10 Packers: \$10, 1:8; \$20, 1:20; \$50, 1:29; \$100, 1:534; \$1,000, 1:364. Prizes = 70.0% of sales. \$5 Pack Attack: \$5, 1:7; \$10, 1:15; \$20, 1:76; \$50, 1:96; \$100, 1:123; \$500, 1:10,667; \$1,000, 1:45,715; \$5,000, 1:320,000; \$50,000, 1:480,000. Prizes = 64.5% of sales. **\$1 Go Pack Go:** \$1, 1:8; \$2, 1:13; \$3, 1:36; \$7, 1:93; \$14, 1:241; \$24, 1:300; \$100, 1:24,000; \$700, 1:274,286. Prizes = 59.0% of sales. Odds and prize statements for each game are based on initial game prize structures and may vary over the life of the games. **BONUS DRAWING:** 1 Club Seat Season Tickets Prize Package (\$52,772 value) 95 Tailgate Party Prize Packages (\$1,953 each), 100 Gift Cards (\$500 each). Odds of winning a Bonus Drawing Prize depend on number of entries received; average of 64,000 per year.