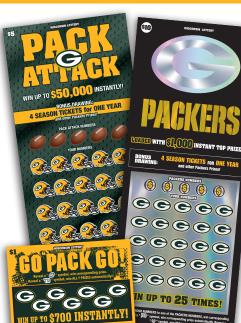

# **HOW TO QUALIFY & ENTER THE PACKERS BONUS DRAWING**

1 Collect at least five dollars (\$5) worth of non-winning Wisconsin Lottery 2024 Packers Limited Edition scratch tickets. Examples: – One (1) ten dollar (\$10) PACKERS ticket – One (1) five dollar (\$5) PACK ATTACK ticket

– Five (5) one dollar (\$1) GO PACK GO tickets

2 On at least one ticket back, place your full name, address, phone number, and signature. Each entry must clearly state one (1) person's name and address.

#### **2024 LIMITED EDITION PACKERS SCRATCH TICKETS:**

- Available at your local Wisconsin Lottery retailer.
- All instant win prizes in the scratch games are cash prizes.
- All non-winning Packers scratch tickets are eligible for the BONUS DRAWING.
- Learn more about the 2024 Packers scratch tickets and the Packers Bonus Drawing at wilottery.com.

Winning odds - \$10 Packers: \$10, 1:8; \$20, 1:20; \$50, 1:29; \$100, 1:534; \$1,000, 1:364. Prizes = 70.0% of sales. \$5 Pack Attack: \$5, 1:7; \$10, 1:15; \$20, 1:76; \$50, 1:96; \$100, 1:123; \$500, 1:10,667; \$1,000, 1:45,715; \$5,000, 1:320,000; \$50,000, 1:480,000. Prizes = 64.5% of sales. **\$1 Go Pack Go:** \$1, 1:8; \$2, 1:13; \$3, 1:36; \$7, 1:93; \$14, 1:241; \$24, 1:300; \$100, 1:24,000; \$700, 1:274,286. Prizes = 59.0% of sales. Odds and prize statements for each game are based on initial game prize structures and may vary over the life of the games. **BONUS DRAWING:** 1 Club Seat Season Tickets Prize Package (\$52,772 value) 95 Tailgate Party Prize Packages (\$1,953 each), 100 Gift Cards (\$500 each). Odds of winning a Bonus Drawing Prize depend on number of entries received; average of 64,000 per year.