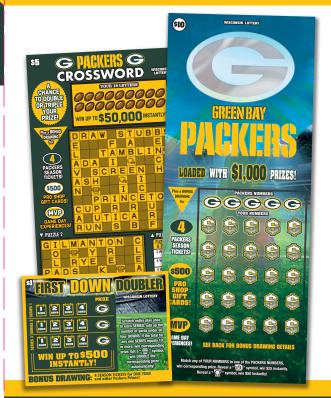

#### **PACKERS Bonus Drawing Details**

The Packers Bonus Drawing will have a total of 196 winners — 1 Club Seat Season Tickets Prize Package (Value: \$54,532), 95 MVP Game Day Experience Prize Packages (Value: \$1,979 each), and 100 Packers Pro Shop Gift Cards (Value: \$500 each). Odds of winning a Bonus Drawing prize depend on number of entries received; average of 66,000 per year. Only tickets from the Limited Edition scratch games 2706 — GREEN BAY PACKERS, 2705 – PACKERS CROSSWORD, and 2704 — FIRST DOWN DOUBLER may count towards entry into the Bonus Drawing. PACKERS pull-tab tickets are NOT eligible for the Bonus Drawing. Entries must be received by February 25, 2026. Winners will be announced on March 6, 2026. Check **wilottery.com** for Bonus Drawing updates. Prize winners will be notified of their prize at the address the player used in the winning entry. Winners must claim their prize within sixty (60) days of the date on the Lottery's notification letter or the prize is forfeited. Cash will not be paid in lieu of any Bonus Drawing prize or any portion of said prize.

### **BONUS DRAWING**

All non-winning 2025 Packers Limited Edition scratch tickets are eligible for a BONUS DRAWING! **196 PRIZES** will be given away, including FOUR CLUB SEAT SEASON TICKETS for ONE YEAR! See details on right panel.

### HOW TO QUALIFY & ENTER THE PACKERS BONUS DRAWING

- 1 Collect at least five dollars (\$5) worth of non-winning Wisconsin Lottery 2025 Packers Limited Edition scratch tickets. <u>Examples</u>:
  - One (1) ten dollar (\$10) GREEN BAY PACKERS ticket
  - One (1) five dollar (\$5) PACKERS CROSSWORD ticket
  - Five (5) one dollar (\$1) FIRST DOWN DOUBLER tickets
- 2 On at least one ticket back, place your full name, address, phone number, and signature. Each entry must clearly state <u>one</u> (1) person's name and address.

#### 2025 LIMITED EDITION PACKERS SCRATCH TICKETS:

- Available at your local Wisconsin Lottery retailer.
- All <u>instant win</u> prizes in the scratch games are <u>cash</u> prizes.
- All non-winning Packers scratch tickets are eligible for the BONUS DRAWING.
- Learn more about the 2025 Packers scratch tickets and the Packers Bonus Drawing at wilottery.com.

Winning odds - \$10 Green Bay Packers: \$10, 1:8; \$25, 1:20; \$50, 1:35; \$100, 1:445; \$1,000, 1:364. Prizes = 70.0% of sales. \$5 Packers Crossword: \$5, 1:8; \$10, 1:15; \$15, 1:76; \$25, 1:34; \$50, 1:76; \$100, 1:1,200; \$500, 1:60,000; \$5,000, 1:320,000; \$50,000, 1:480,000. Prizes = 64.5% of sales. \$1 First Down Doubler: \$1, 1:8; \$2, 1:14; \$4, 1:39; \$5, 1:93; \$10, 1:201; \$25, 1:300; \$50, 1:4,529; \$100, 1:240,000; \$500, 1:480,000. Prizes = 59.0% of sales. Odds and prize statements for each game are based on initial game prize structures and may vary over the life of the games. BONUS DRAWING: 1 Club Seat Season Tickets Prize Package (\$54,532 value), 95 MVP Game Day Experience Prize Packages (\$1,979 each), 100 Gift Cards (\$500 each). Odds of winning a Bonus Drawing Prize depend on number of entries received; average of 66,000 per year.