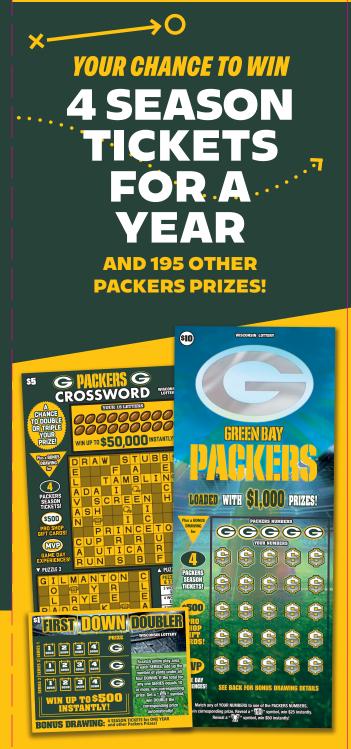

### **BONUS DRAWING**

All non-winning 2025 Packers Limited Edition scratch tickets are eligible for a BONUS DRAWING! **196 PRIZES** will be given away, including FOUR CLUB SEAT SEASON TICKETS for ONE YEAR! See details on right panel.

### OVER \$7.8 MILLION IN INSTANT CASH PRIZES PLUS A BONUS DRAWING FOR PACKERS PRIZES!

#### 2025 LIMITED EDITION PACKERS SCRATCH TICKETS:

- Available at your local Wisconsin Lottery retailer.
- All <u>instant win</u> prizes in the scratch games are <u>cash</u> prizes.
- All non-winning Packers scratch tickets are eligible for the BONUS DRAWING.
- Learn more about the 2025 Packers scratch tickets and the Packers Bonus Drawing at wilottery.com.

Winning odds - \$10 Green Bay Packers: \$10, 1:8; \$25, 1:20; \$50, 1:35; \$100, 1:445; \$1,000, 1:364. Prizes = 70.0% of sales. \$5 Packers Crossword: \$5, 1:8; \$10, 1:15; \$15, 1:76; \$25, 1:34; \$50, 1:76; \$100, 1:1,200; \$500, 1:60,000; \$5,000, 1:320,000; \$50,000, 1:480,000. Prizes = 64.5% of sales. \$1 First Down Doubler: \$1, 1:8; \$2, 1:14; \$4, 1:39; \$5, 1:93; \$10, 1:201; \$25, 1:300; \$50, 1:4,529; \$100, 1:240,000; \$500, 1:480,000. Prizes = 59.0% of sales. Odds and prize statements for each game are based on initial game prize structures and may vary over the life of the games. BONUS DRAWING: 1 Club Seat Season Tickets Prize Package (\$54,532 value), 95 MVP Game Day Experience Prize Packages (\$1,979 each), 100 Gift Cards (\$500 each). Odds of winning a Bonus Drawing Prize depend on number of entries received; average of 66,000 per year.