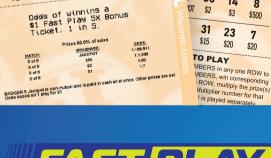

#### Badger 5 winning odds:

| Match  | Win/Share | Odds      |
|--------|-----------|-----------|
| 5 of 5 | Jackpot*  | 1:169,911 |
| 4 of 5 | \$50      | 1:1,308   |
| 3 of 5 | \$2       | 1:53      |
| 2 of 5 | \$1       | 1:7       |

Odds based on 1 play for \$1.

\*Badger 5 JACKPOT amount is estimated. Odds based on one play for \$1. Prizes are approximately 50.0% of sales. The prize money allocated to the JACKPOT shall be equally divided by the number of plays correctly matching all 5 numbers. The JACKPOT is paid in cash all at once. \*\*Fast Play Progressive JACKPOT amount is estimated. Prizes are approximately 59.0% of sales. JACKPOT- winning \$1 Fast Play games win 10% of the total Fast Play Progressive JACKPOT prize pool. JACKPOTS not won will be carried forward to the next ticket purchase. The JACKPOT amount won will be determined solely by the lottery gaming system at the exact time of ticket purchase. The JACKPOT amount paid is rounded down to the nearest whole dollar. Odds of getting a \$1 Fast Play 5X Bonus Ticket, 1:5. Does not apply to advance plays. Prizes up to \$599 may be claimed at a Wisconsin Lottery retailer. Prizes \$600 and over must be claimed at a Lottery office or by mail. Prizes \$200,000 and over must be claimed at the Madison Validation office. Tickets, transactions, and winners are subject to state law and Lottery regulations. Purchasers must be at least 18 years old. Badger 5 prizes not claimed within 180 days after drawing are forfeited. Fast Play 5X prizes not claimed within 180 days after the Fast Play 5X ticket is generated are forfeited. For more details regarding features and procedures for Badger 5 and Fast Play 5X, please visit wilottery.com. If you or someone you know has a gambling problem, call 800-GAMBLE-5 (800-426-2535) or text 850-888-HOPE.