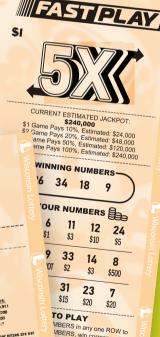

#### **HOW IT WORKS:**

During the Month of June, Badger 5 players will have a chance of getting a \$1 Fast Play 5X Bonus Ticket!

- When you purchase a Badger 5 ticket you have a 1 in 5 chance of getting a \$1 Fast Play 5X ticket.
- There is no additional cost for this limited time offer. Badger 5 tickets are \$1 per play per draw.

### Fast Play 5X winning odds:

| Odds      |
|-----------|
| 1:240,000 |
| 1:120,000 |
| 1:24,000  |
| 1:8,000   |
| 1:4,800   |
| 1:1,143   |
| 1:400     |
| 1:300     |
| 1:80      |
| 1:86      |
| 1:15      |
| 1:7       |
|           |

Odds based on 1 play for \$1.

\*Badger 5 JACKPOT amount is estimated. Odds based on one play for \$1. Prizes are approximately 50.0% of sales. The prize money allocated to the JACKPOT shall be equally divided by the number of plays correctly matching all 5 numbers. The JACKPOT is paid in cash all at once. \*\*Fast Play Progressive JACKPOT amount is estimated. Prizes are approximately 59.0% of sales. JACKPOT- winning \$1 Fast Play games win 10% of the total Fast Play Progressive JACKPOT prize pool. JACKPOTS not won will be carried forward to the next ticket purchase. The JACKPOT amount won will be determined solely by the lottery gaming system at the exact time of ticket purchase. The JACKPOT amount paid is rounded down to the nearest whole dollar. Odds of getting a \$1 Fast Play 5X Bonus Ticket, 1:5. Does not apply to advance plays. Prizes up to \$599 may be claimed at a Wisconsin Lottery retailer. Prizes \$600 and over must be claimed at a Lottery office or by mail. Prizes \$200,000 and over must be claimed at the Madison Validation office. Tickets, transactions, and winners are subject to state law and Lottery regulations. Purchasers must be at least 18 years old. Badger 5 prizes not claimed within 180 days after drawing are forfeited. Fast Play 5X prizes not claimed within 180 days after the Fast Play 5X ticket is generated are forfeited. For more details regarding features and procedures for Badger 5 and Fast Play 5X, please visit wilottery.com. If you or someone you know has a gambling problem, call 800-GAMBLE-5 (800-426-2535) or text 850-888-HOPE.