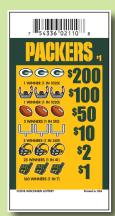

# **Packers**

Game #2110 **\$1 ticket** 

Top prize \$200 \$278.00 Profit \$102.00 Cost 1020 tickets/box