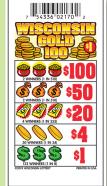

## Wisconsin Gold 100

Game #2170 **\$1 ticket** 

Top prize \$100 \$286.00 Profit \$102.00 Cost 1020 tickets/box

| -Game Information |                     |       |           |          |          |                  |
|-------------------|---------------------|-------|-----------|----------|----------|------------------|
| Game #            | Game Name           | Count | Price/Tkt | Cost/Box | Profit   | <b>Top Prize</b> |
| 757               | Red Hot 8's         | 1020  | \$0.50    | \$51.00  | \$51.00  | \$80             |
| 767               | DEAL 'EM            | 1050  | \$0.50    | \$52.50  | \$137.50 | \$75             |
| 775               | Cool 7's            | 1050  | \$0.50    | \$52.50  | \$137.50 | \$60             |
| 2169              | All American        | 2040  | \$0.50    | \$102.00 | \$281.00 | \$50             |
| 2100              | Casino Gold II      | 2040  | \$0.50    | \$102.00 | \$286.00 | \$50             |
| 2261              | Hot Cash            | 2040  | \$0.50    | \$102.00 | \$273.00 | \$100            |
| 2262              | Lucky Cherries      | 1050  | \$0.50    | \$52.50  | \$137.50 | \$100            |
|                   |                     |       |           |          |          |                  |
| 2110              | Packers             | 1020  | \$1.00    | \$102.00 | \$278.00 | \$200            |
| 2170              | Wisconsin Gold 100  | 1020  | \$1.00    | \$102.00 | \$286.00 | \$100            |
| 753               | Roll Out the Barrel | 1020  | \$1.00    | \$102.00 | \$278.00 | \$100            |
|                   |                     |       |           |          |          |                  |
|                   |                     |       |           |          |          |                  |
|                   |                     |       |           |          |          |                  |