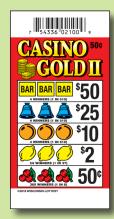

## Casino Gold II

Game #2100 **50¢ ticket** 

Top prize \$50 \$286.00 Profit \$102.00 Cost 2040 tickets/box