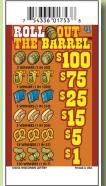

#### **Roll Out the Barrel**

Game #753 **\$1 ticket** 

Top prize \$100 \$278.00 Profit \$102.00 Cost 1020 tickets/box