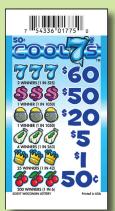

## Cool 7's

Game #775 **50¢ ticket** 

Top Prize \$60 \$137.50 Profit \$52.50 Cost 1050 tickets/box