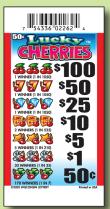

# **Lucky Cherries**

Game #2262 **50¢ ticket** 

Top prize \$100 \$137.50 Profit \$52.50 Cost 1050 tickets/box