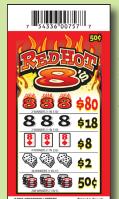

# Red Hot 8's Game #757

50¢ ticket

Top Prize \$80 \$51.00 Profit \$51.00 Cost 1020 tickets/box