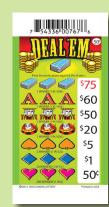

#### **DEAL 'EM**

Game #767 **50¢ ticket** 

Top prize \$75 \$137.50 Profit \$52.50 Cost 1050 tickets/box